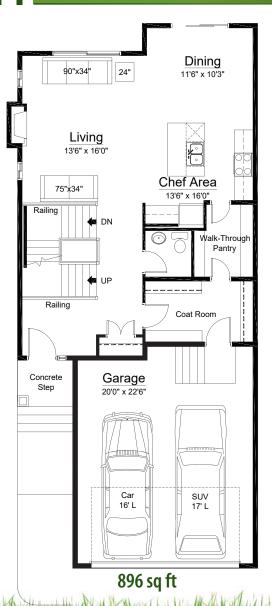

## Option: Two Storey Main Entrance / Second Floor Laundry Room

1,977 sq ft / Two Storey

Home Width: 26 ft

Master Suite 13'0" x 13'0" Ensuite 24" **O** 60"x18" Wall TV Walk-in Closet Bonus Room 12'5" x 13'0" 24" 24" 90"x34" 0 Bedroom 2 Bedroom 3 9'6" x 10'5"