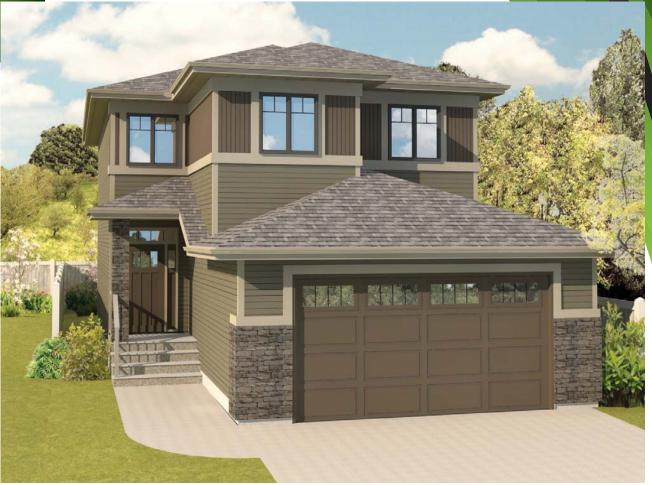

## Madison I

1,977 sq ft / Two Storey

Home Width: 26 ft

## **INCLUDED UPGRADES**

- Siding with Exterior Stone
- Oversized 20'0"(w) x 22'6"(d) Double Car Garage
- 9'0" Main Floor Wall Height
- 9'0" Basement Wall Height
- 4 Piece Ensuite
- Large Master Bedroom Walk In Closet
- Concrete Front Verandah
- Railing / Stubwall Around Open To Above Staircase
- 3'0" High Basement Windows Ideal For Basement Development
- Double Doors to All Bedroom Closets
- Main Floor Fireplace
- Second Floor Laundry Room
- Large Rear Coat Room
- Oversized Bedrooms
- Walk Through Pantry